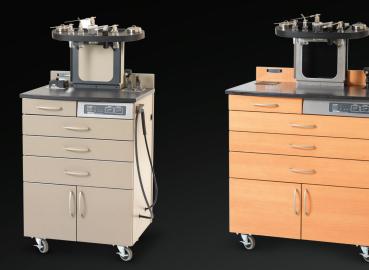

## OUR CABINETS HAVE UNDERGONE A FEW PROCEDURES.

## Announcing redesigned ENT treatment cabinets

**We've given every Reliance Medical Products' ENT treatment cabinet a facelift.** Built to support a fresh look for any practice with modern styling and a broad, new range of surface colors, our new line offers the style, functionality and world-class durability today's practices demand.

- Maximum ease and efficiency during every exam and minor procedure
- State-of-the-art low voltage design
- Elevated work tower features glassware choices, stainless steel canisters, and convenient storage for quick dispensing of gloves and tissues

## We think you'll agree they're worth a new look.

For more information, please visit Reliance-Medical.com

| 20           |                       | MAY     |           |          | <mark>18</mark> 19 | 1         2         3           6         7         8         9         10           2         13         14         15         16         17 |
|--------------|-----------------------|---------|-----------|----------|--------------------|-----------------------------------------------------------------------------------------------------------------------------------------------|
| SUNDAY       | MONDAY                | TUESDAY | WEDNESDAY | THURSDAY | FRIDAY             | SATURDAY                                                                                                                                      |
|              | 1                     | 2       | 3         | 4        | 5                  | 6                                                                                                                                             |
| 7            | 8                     | 9       | 10        | 11       | 12                 | 13                                                                                                                                            |
| Mother's Day | 15                    | 16      | 17        | 18       | 19                 | 20                                                                                                                                            |
| 21           | 22                    | 23      | 24        | 25       | Ramadan begins     | 27                                                                                                                                            |
|              | کے کے<br>Memorial Day | 20      | 27        | 20       | 20                 |                                                                                                                                               |
| 28           | 29                    | 30      | 31        |          |                    |                                                                                                                                               |