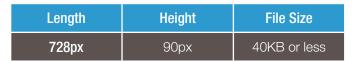

# **eNewsletter Specs**

## **Leaderboard - Top Position**









#### **Full Banner - Middle Position**

| Length | Height | File Size    |
|--------|--------|--------------|
| 468px  | 60px   | 40KB or less |





Receive more industry news.. Click here to receive the enewsletter

## **Rectangle - Left Side Position**

| Length | Height | File Size    |
|--------|--------|--------------|
| 180px  | 150px  | 30KB or less |



## Skyscraper - Left Side Position

| Length | Height | File Size    |
|--------|--------|--------------|
| 160px  | 600px  | 40KB or less |





#### **Specifications**

File Types: gif or jpg

URL to be linked from the image and/or text

Note: In Outlook 2007 and Outlook 2010, only the first frame of an animated gif is displayed.

#### **Product Ads/Vendor Corner**

| Length | Height | File Size    |
|--------|--------|--